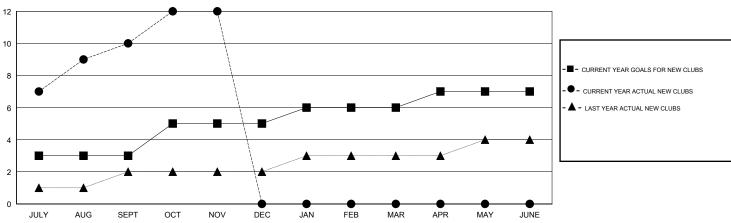

### GOALS AND ACTUAL NEW CLUBS CUMULATIVE

## LOCATION INDIA

GMT CA 6

| Clubs                       |                       |           |                  |                  |  |  |
|-----------------------------|-----------------------|-----------|------------------|------------------|--|--|
|                             | RESULTS FOR 2016-2017 |           |                  |                  |  |  |
| QUARTER                     | NEW CLUB<br>GOAL      | NEW CLUBS | DROPPED<br>CLUBS | NET<br>GAIN/LOSS |  |  |
| JULY/AUG/SEPT               | 3                     | 10        | 1                | 9                |  |  |
| OCT/NOV/DEC                 | 2                     | 2         | 0                | 2                |  |  |
| JAN/FEB/MAR<br>APR/MAY/JUNE | 1                     | 0         | 0                | 0                |  |  |