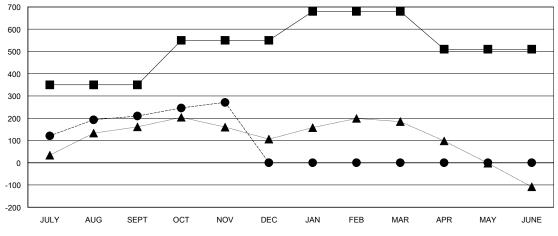

#### GOALS AND ACTUAL MEMBERS CUMULATIVE

| - CURRENT YEAR GOALS FOR NEW |  |
|------------------------------|--|
| MEMDEDS                      |  |

CURRENT YEAR ACTUAL MEMBERS

- A - LAST YEAR ACTUAL MEMBERS

| l |                          |                    | Members                             |                    |                  |  |
|---|--------------------------|--------------------|-------------------------------------|--------------------|------------------|--|
|   | RESULTS FOR 2016-2017    |                    |                                     |                    |                  |  |
|   | QUARTER                  | NEW MEMBER<br>GOAL | CHARTER AND<br>NEW MEMBERS<br>ADDED | DROPPED<br>MEMBERS | NET<br>GAIN/LOSS |  |
|   | JULY/AUG/SEPT            | 350                | 403                                 | 193                | 210              |  |
|   | OCT/NOV/DEC  JAN/FEB/MAR | 200<br>130         | 134<br>0                            | 73<br>0            | 61<br>0          |  |
|   | APR/MAY/JUNE             | -170               | 0                                   | 0                  | 0                |  |